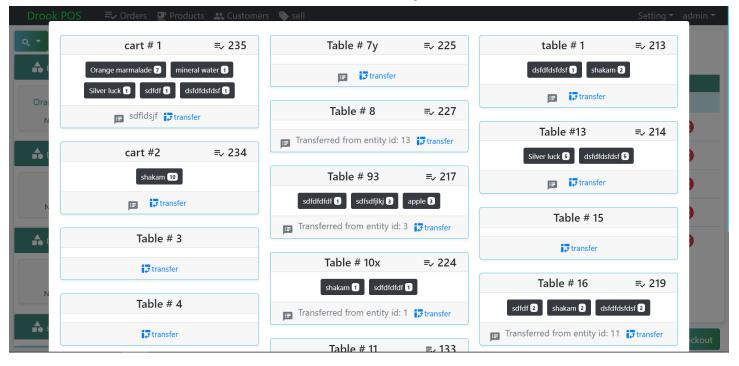

# Entity Management Screen

| Drook POS  | ≒v Orders 🖉 Products 🚢 Customers 🔖 sell | Setting 👻 admin 👻 |
|------------|-----------------------------------------|-------------------|
| New Entity |                                         |                   |
| #          | name                                    |                   |
| 1          | Table # 1                               | 🖍 Edit            |
| 2          | cart #2                                 | 🖍 Edit            |
| 3          | Table # 3                               | 🖍 Edit            |
| 4          | Table # 4                               | 🖍 Edit            |
| 5          | Table # 5                               | 🖍 Edit            |
| 6          | Table # 6                               | 🖍 Edit            |
| 7          | Table # 7y                              | 🖍 Edit            |
| 8          | Table # 8                               | 🖍 Edit            |
| 9          | Table # 93                              | 🖍 Edit            |

Create/edit unlimited tables/cart with ease